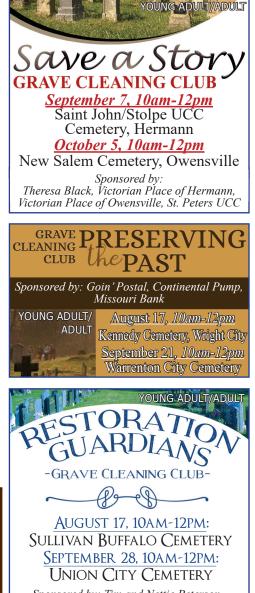

## Grave Cleaning Clubs Run Through October

I here is still time for those who would like to participate in the library's grave cleaning clubs in Franklin, Warren, and Gasconade County, which will continue to run through October. For the Franklin County Club, the Union branch will host a session on September 28 at the Union City Cemetery from 10 a.m. to noon. The grave cleaning club will no longer take place in New Haven.

Grave cleaning has grown in popularity over the past few years and has even become a social media trend. Public libraries and other organizations across the country have started their own clubs.

Over time, gravestones can become covered with dirt, bird deposits, sap, and biological growth such as algae, moss, and lichen. If left unmaintained, these additions can cause a gravestone to deteriorate. In addition, lettering can become worn to the point where it's no longer readable. Cleaning gravestones helps beautify the cemetery and preserve the grave markers.

The library utilizes an environmentally friendly biological chemical called D/2 and non-metal tools to clean gravestones in the gentlest manner possible to avoid damage. These methods have been tested and used by the Department of Veterans Affairs and the National Park Service. D/2 is a biodegradable cleaner that is pH neutral and contains no salts, bleach, or acids.

The following sponsors have provided the supplies for the grave cleaning clubs: Eaton Funeral Home and Tim and Nettie Peterson (Franklin County); Victorian Place of Owensville and Hermann, St. Peter's United Church of Christ Cemetery, Anonymous, and Theresa Black (Gasconade); and Going Postal, Continental Pump, and Missouri Bank (Warren).

Visit <u>scenicregional.org/gravecleaning</u> to learn more about the grave cleaning clubs and view a full list of dates and times.