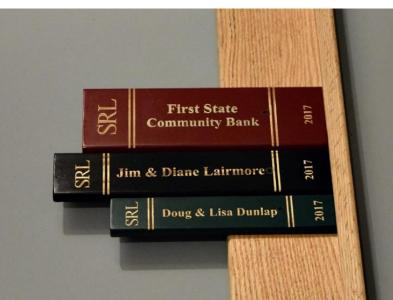

# Purchase a "Book" for the Donor Wall in Your Community's New Library

The Scenic Regional Library Foundation and Friends of the Library groups are selling donor wall "books", which will be placed in the entrance hallway of each new library building. You can have your name, your family's name, or your business's name become a permanent part of the new library in your community. Donor wall "books" can also serve as a beautiful and long-lasting memorial for a loved one.

The cost of a donor wall "book" is based on the size of the book:

- 8" x 11/2" book \$150
  - 10" x 2" book \$250
    - 9" x 3" book \$350

order. The Foundation accepts debit and credit cards (online), checks, and cash Visit www.scenicregional.org/foundation/ or complete this form to place your (only for forms brought to the library) for donor wall "book" purchases.

furnishings and equipment Proceeds from the sale of the donor wall books are group and used to assist designated for the local Friends of the Library with the purchase of n their new building.

Purchases are tax deductible.