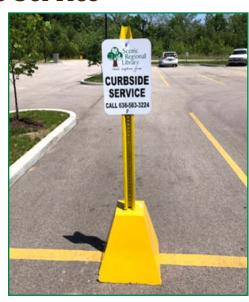

#### Library Continues to Offer "Contactless" Curbside Service

Since reopening in June, the library has offered "contactless" curbside service. Patrons can call or email their local branch whenever the library is open and have items pulled from the shelves or placed on hold. When the patron arrives at the library and parks in the space designated for curbside service, they call the branch and staff will bring the items to their vehicle. In order to eliminate contact between staff and patrons, staff will either place the items in the patron's trunk, or on the back seat of their car. The patrons are being directed not to exit their vehicle during the delivery process