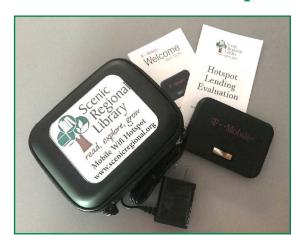

#### Library Sees Big Demand for Wireless Hotspots

The Library continues to offer mobile hotspots for checkout at all branches. The purpose of the mobile hotspots is to provide free wireless Internet at home for people to use with their laptop or mobile device. People can use the Internet access for a wide range of needs, from telehealth (doctor's appointments) and virtual meetings to distance learning and emailing.

The devices check out for 2 weeks, with no renewals allowed. Patrons can place a hold or request on a hotspot if they're all checked out. A single hotspot can provide Internet

access for up to 15 devices at one time. The carrier is T-Mobile.

The library began checking out mobile hotspots in late August. Within the first two weeks, all 42 devices were checked out and there was a waiting list of 16 people. The library added 30 more mobile hotspots over the next two months to meet the demand. The vast majority of the devices continue to be checked out.

The library received funds through two CARES Act grants to fund 54 of its 72 mobile hotspots. While there is no cost to the library for the actual devices, the data costs are \$30 per month for each device. The library will continue to offer all the devices for checkout after the grant funding ends in 2021.