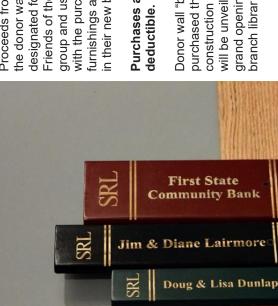

# Purchase a "Book" for the Donor Wall in Your Community's New Library

selling donor wall "books", which will be placed in the entrance hallway of each The Scenic Regional Library Foundation and Friends of the Library groups are new library building. You can have your name, your family's name, or your business's name become a permanent part of the new library in your community. Donor wall "books" can also serve as a beautiful and long-lasting memorial for a loved one.

The cost of a donor wall "book" is based on the size of the book:

- 8" x 11/2" book \$100
  - 10" x 2" book \$200
    - 9" x 3" book \$300

order. The Foundation accepts debit and credit cards (online), checks, and cash Visit www.scenicregionalfoundation.org or complete this form to place your (only for forms brought to the library) for donor wall "book" purchases