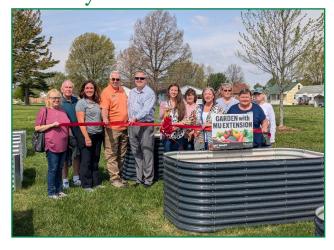

#### Ribbon Cutting for Owensville Branch Community Garden

A ribbon cutting was held for the new community garden at the Owensville branch. Library Board member and Owensville Chamber of Commerce Director Bob Niebruegge; Cheri Kramme, with the University of Missouri Extension in Gasconade County; State Representative Bruce Sassmann; Library Director Steve Campbell; and Owensville Branch Manager Erica Mosley were

among those who participated in the ribbon cutting.

The garden, which is a partnership with the University of Missouri Extension in Gasconade County, opened with nine raised beds on April 14. A tenth bed will be added in the coming weeks. People who are interested in checking out a garden bed for the year should contact Erica Mosley at (573)299-0006.