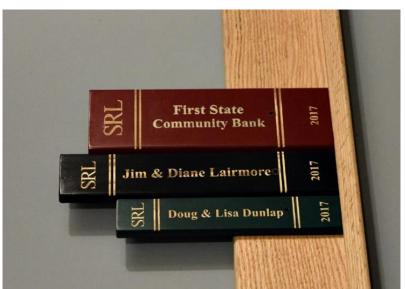

# Purchase a "Book" for the Donor Wall in Your Community's New Library

selling donor wall "books", which will be placed in the entrance hallway of each The Scenic Regional Library Foundation and Friends of the Library groups are new library building. You can have your name, your family's name, or your business's name become a permanent part of the new library in your community. Donor wall "books" can also serve as a beautiful and long-lasting memorial for a loved one.

The cost of a donor wall "book" is based on the size of the book:

- 8" x 11/2" book \$150
- 10" x 2" book \$250
  - 9" x 3" book \$350

order. The Foundation accepts debit and credit cards (online), checks, and cash Visit www.scenicregional.org/foundation/ or complete this form to place your (only for forms brought to the library) for donor wall "book" purchases.