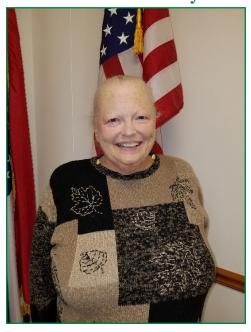

#### Library Board Member Paula Sutton Passes Away

On April 4, Scenic Regional Library trustee Paula Sutton passed away after a short illness. She had served on the library's Board of Directors since 2011, including a term as president. Mrs. Sutton was instrumental in the library's systemwide building project and expansion of services over the past decade.

Mrs. Sutton was born in Bonne Terre, Missouri, and grew up in Desloge and Park Hills. She was a proud alumnus of Esther High School in Park Hills. Mrs. Sutton earned a bachelor's degree in psychology from Southeast Missouri State University. In 1977, she settled in Union with her husband, David.

Mrs. Sutton began her career as a caseworker for the Missouri Department

of Social Services in Franklin County. She eventually advanced to being a Division of Family Services trainer for the entire state. She retired in 2001.

Mrs. Sutton loved to travel. She visited all 50 states and many countries. Maine and Ireland were her favorite places to visit. She had a lifelong love of books, reading, and libraries. Mrs. Sutton was also a phenomenal cook and loved to spend time creating a variety of crafts and other creations. She was a longtime member of the Zion United Church of Christ in Union.

Mrs. Sutton asked that donations be made in her memory to the Union branch Friends of the Library and Scenic Regional Library Foundation.