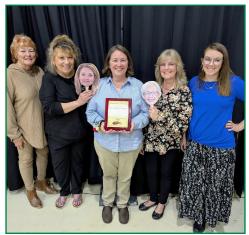

## read, explore, grow THE Scenic Regional Library NEWSLETT

A monthly publication from your local library!

The St. Clair branch of Scenic Regional Library was awarded as "Organization of the Year" at the Annual Celebrate St. Clair Banquet on Saturday, April 26. From left, library assistant Karen Avery, library assistant Judy Walter, branch manager Alesia Cullen, library assistant Marilee Krier, and children's programmer Mindy Myers. attended the banquet to accept the award.