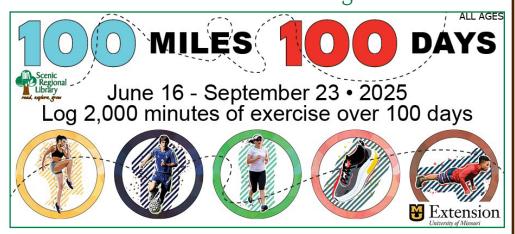

#### Get Fit This Summer With the "100 Days, 100 Miles" Challenge!

 ${f S}$ cenic Regional Library, Washington Public Library, and University of Missouri Extension are teaming up this summer to motivate the community to get active with the "100 Days, 100 Miles" challenge! From June 16 through September 23, participants are encouraged to complete 2,000 minutes of physical activity—just 20 minutes a day. Whether you walk, run, hike, bike, kayak, or engage in any exercise that adds up to the equivalent of 100 miles, every movement counts.

Participants will track their workouts in 20-minute increments using Beanstack, the same online platform the library uses for its Summer and Winter Reading Programs. Beanstack is also available as a convenient mobile app.

Everyone who completes the 100-mile or 2,000-minute challenge will receive a water bottle, courtesy of University of Missouri Extension, and be entered into a drawing to win one of four Fitbits. The Fitbits have been generously provided by the Scenic Regional Library Foundation and the Washington Public Library Friends of the Library.

Participants are encouraged to snap photos of their workouts, share them on social media, and tag their local library and University of Missouri Extension.

Let's move together this summer—one mile at a time!