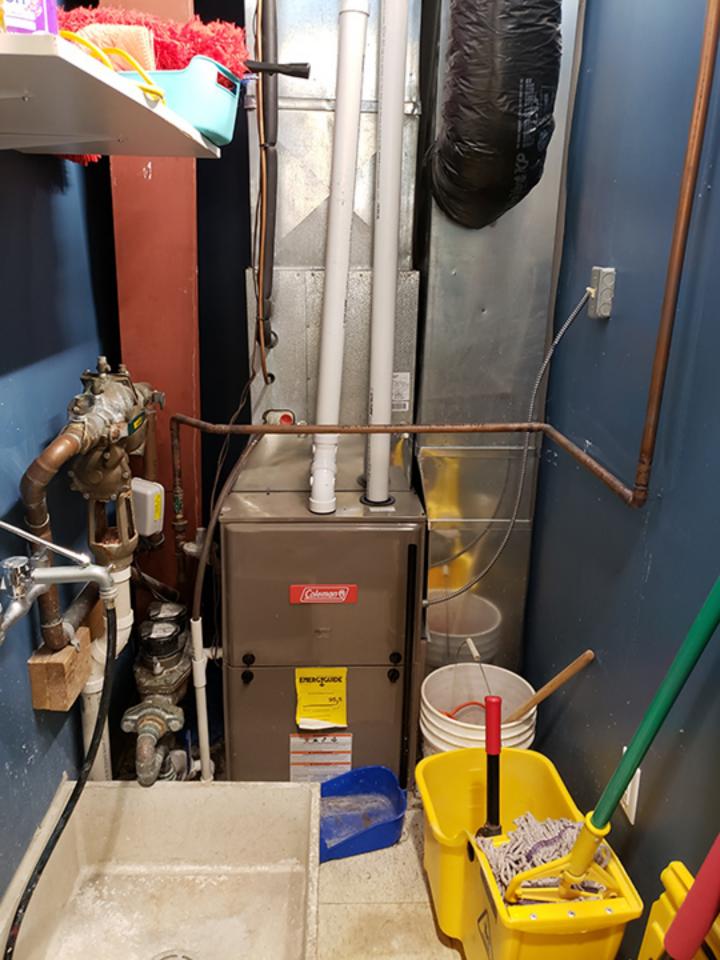

Condensers are located on the Northwest side of the building West of the entrance. One air handler is in the Janitor's Closet near the front desk. The second air handler is in the Storage Room behind the front desk.

See attached images and revised Bid Form.

**END of ADDENDUM** 