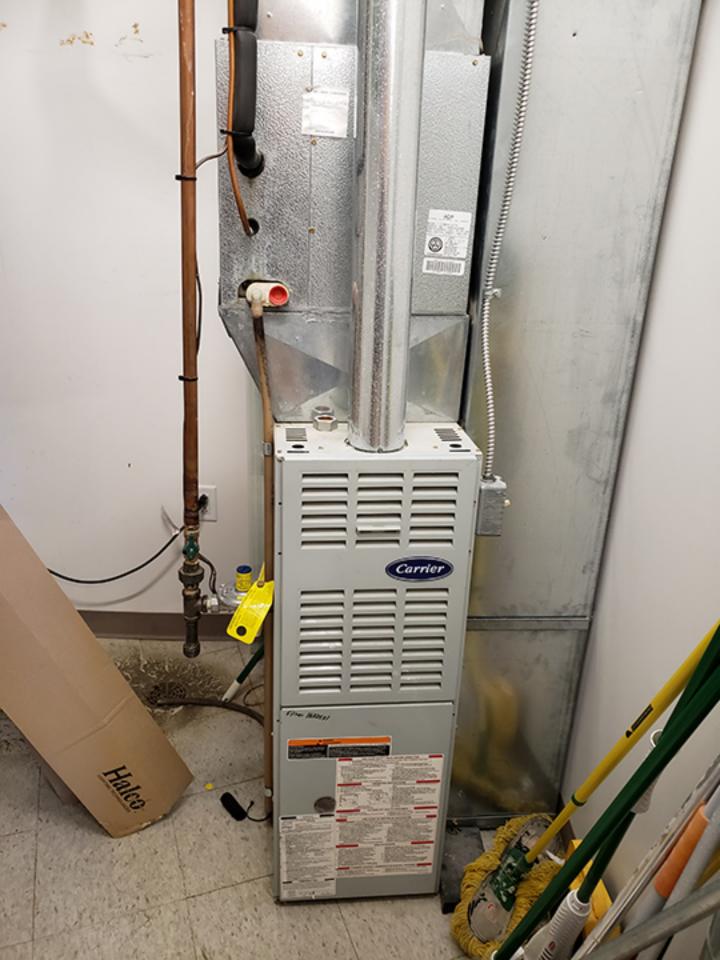

Condensers are located on the Northwest side of the building West of the entrance. One air handler is in the Janitor's Closet near the front desk. The second air handler is in the Storage Room behind the front desk.

See attached images and revised Bid Form.

**END of ADDENDUM** 